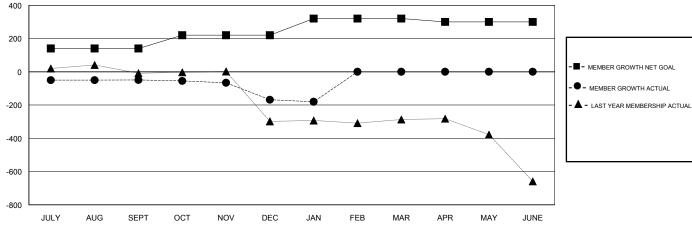

## GOALS AND ACTUAL MEMBERS CUMULATIVE

| DROPPED CLUBS: 2 |     | 15 CLUBS OF 45 ADDED 1 OR MORE<br>NEW MEMBERS | GENDER DISTRIBUTION  MALE 1,120 (73.93%)  FEMALE 395 (26.07%) |     |
|------------------|-----|-----------------------------------------------|---------------------------------------------------------------|-----|
| DROPPED MEMBERS  |     |                                               | Women Percentage Fiscal Year Goal: 40%                        |     |
| DECEASED         | 4   | CLICK HERE FOR CUMULATIVE                     | TOTAL FAMILY UNIT MEMBERS                                     | 451 |
| CLUB CANCELLED   | 69  | MEMBERSHIP DATA                               |                                                               | 248 |
| OTHER            | 171 |                                               | FAMILY MEMBERS PAYING HALF DUES                               | 240 |
| TOTAL            | 244 |                                               |                                                               |     |