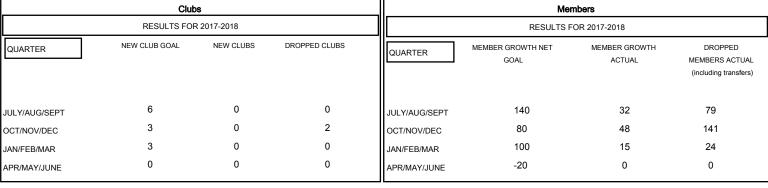

# MONTHLY MEMBERSHIP PROGRESS REPORT

## District 317 E

Results as of: 01/31/2018

#### VASUDEV VALAWALKAR **LOCATION INDIA GMT CA** Clubs Members



# GOALS AND ACTUAL NEW CLUBS CUMULATIVE



## GOALS AND ACTUAL MEMBERS CUMULATIVE



| DROPPED CLUBS: 2 |     | 15 CLUBS OF 45 ADDED 1 OR MORE<br>NEW MEMBERS | GENDER DISTRIBUTION  MALE 1,120 (73.93%)  FEMALE 395 (26.07%) |     |
|------------------|-----|-----------------------------------------------|---------------------------------------------------------------|-----|
| DROPPED MEMBERS  |     |                                               | Women Percentage Fiscal Year Goal: 40%                        |     |
| DECEASED         | 4   | CLICK HERE FOR CUMULATIVE                     | TOTAL FAMILY UNIT MEMBERS                                     | 451 |
| CLUB CANCELLED   | 69  | MEMBERSHIP DATA                               |