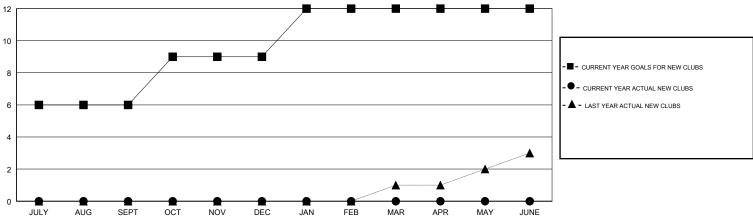

# MONTHLY MEMBERSHIP PROGRESS REPORT

## District 317 E

Results as of: 01/31/2018

#### VASUDEV VALAWALKAR **LOCATION INDIA GMT CA** Clubs Members



# GOALS AND ACTUAL NEW CLUBS CUMULATIVE



## GOALS AND ACTUAL MEMBERS CUMULATIVE



| DROPPED CLUBS: 2 |     | 15 CLUBS OF 45 ADDED 1 OR MORE<br>NEW MEMBERS | GENDER DISTRIBUTION  MALE 1,120 (73.93%)  FEMALE 395 (26.07%) |     |
|------------------|-----|-----------------------------------------------|---------------------------------------------------------------|-----|
| DROPPED MEMBERS  |     |                                               | Women Percentage Fiscal Year Goal: 40%                        |     |
| DECEASED         | 4   | CLICK HERE FOR CUMULATIVE                     | TOTAL FAMILY UNIT MEMBERS                                     | 451 |
| CLUB CANCELLED   | 69  | MEMBERSHIP DATA                               |                                                               | 248 |
| OTHER            | 171 |